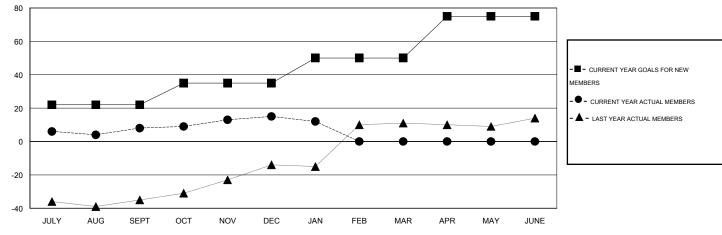

## **LOCATION LITHUANIA**

GMT CA 4

| Clubs  RESULTS FOR 2014-2015 |                  |           |                  |                  | Members               |                    |                                     |                    |                  |
|------------------------------|------------------|-----------|------------------|------------------|-----------------------|--------------------|-------------------------------------|--------------------|------------------|
|                              |                  |           |                  |                  | RESULTS FOR 2014-2015 |                    |                                     |                    |                  |
| QUARTER                      | NEW CLUB<br>GOAL | NEW CLUBS | DROPPED<br>CLUBS | NET<br>GAIN/LOSS | QUARTER               | NEW MEMBER<br>GOAL | CHARTER AND<br>NEW MEMBERS<br>ADDED | DROPPED<br>MEMBERS | NET<br>GAIN/LOSS |
| JULY/AUG/SEPT                | 1                | 0         | 0                | 0                | JULY/AUG/SEPT         | 22                 | 13                                  | 5                  | 8                |
| OCT/NOV/DEC                  | 0                | 0         | 0                | 0                | OCT/NOV/DEC           | 13                 | 13                                  | 6                  | 7                |
| JAN/FEB/MAR                  | 0                | 0         | 0                | 0                | JAN/FEB/MAR           | 15                 | 0                                   | 3                  | -3               |
| APR/MAY/JUNE                 | 1                | 0         | 0                | 0                | APR/MAY/JUNE          | 25                 | 0                                   | 0                  | 0                |